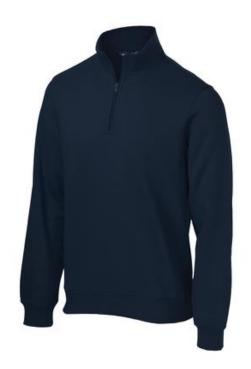

# Sport-Tek<sup>®</sup> 1/4-Zip Sweatshirt. ST253

These durable, colorfast quarter-zips feature a better fit with minimal shrinkage, as well as 2x2 rib knit cuffs and waistband.

- 9-ounce, 65/35 ring spun combed cotton/poly
- Twill-taped neck
- 2x2 rib knit cuffs and hem with spandex